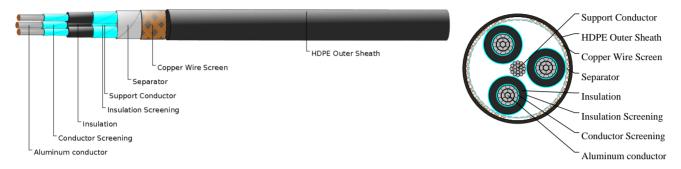

#### CABLE CONSTRUCTION

Phase Conductor: Circular compacted stranded H68 aluminium to BS2627.

Conductor Screen: Extruded semi-conductive layer.

Insulation:XLPE.

Insulation Screen:Extruded semi-conductive layer.

Metallic Screen:Copper wire screen.

Separator:Semi-conductive swellable tape.

Outer Sheath: HDPE.

Support Conductor: Galvanized steel wires.

Assembly: Three XLPE insulated screened cores are bundled around the galvanized steel wires in a right hand lay.